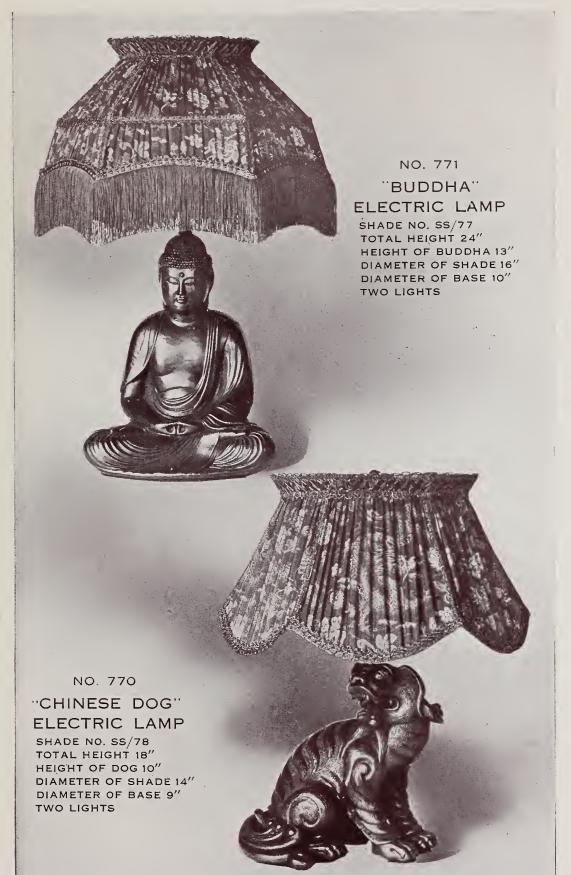

nakes a most attractive Book End. 8 ½ in ches high; \$20.00 a pair No. 351.—This symbolic figure of "Joan of Arc"

No. 771.—Wrapped in its Oriental mysticism, this statue of "Buddha" makes a strikingly novel Electric Lamp. By Polychrome and Sgrafito the sheen of his silken robes is brought out in a remarkably illusive manner. Price, for 24-inch size, with 16-inch silk shade, \$48.00, without shade, \$30.00.